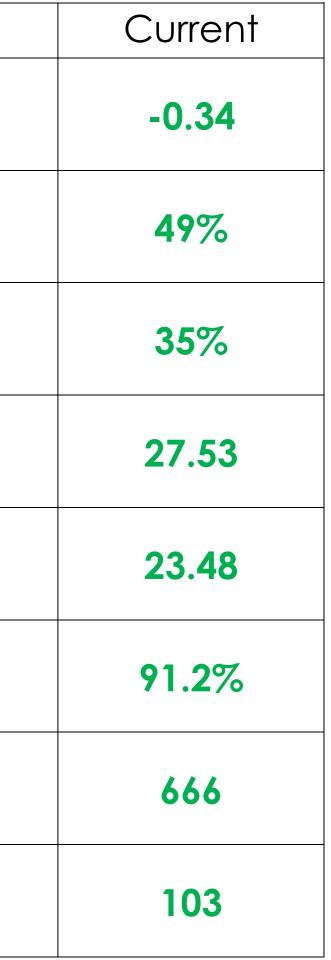

**ONEWA Journey KPIs – October 2021 -** Principal appointed 09/19

| BEFORE 09/19                   | KPI                   | 7/20  | 7/21  |
|--------------------------------|-----------------------|-------|-------|
| -0.88                          | P8                    | -0.62 | -0.29 |
| <b>39</b> %                    | BASICS 4+             | 46%   | 48%   |
| 1 <b>9</b> %                   | Basics 5+             | 24%   | 30%   |
| 21.56                          | A level Average Grade | 22.36 | 26.31 |
| 25.21                          | AG Average Grade      | 33.02 | 27.39 |
| <mark>92.9%</mark><br>NA – 89% | Attendance            | 91.6% | 90.5% |
| 626                            | Student Roll 11-16    | 664   | 651   |
| 95                             | Sixth Form Roll       | 108   | 107   |