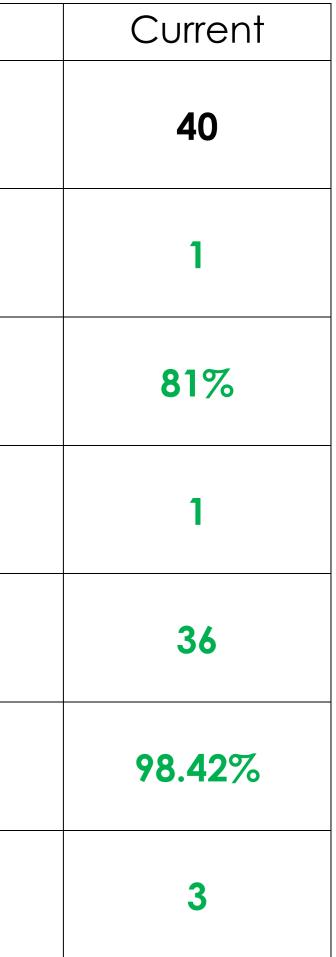

**ONEWA Journey KPIs – October 2021 -** Principal appointed 09/19

| BEFORE 09/19 | KPI                                | 7/20 | 7/21   |
|--------------|------------------------------------|------|--------|
| 131          | FTE                                | 154  | 93     |
| 2            | PX                                 | 8    | 2      |
| <b>70%</b>   | University Progression             | 64%  | 61%    |
| 12           | NEET                               | 2    | 6      |
| 127          | Average Number of<br>Covers        | 36   | 49     |
| 84.5%        | Staff Attendance                   | 93%  | 91.67% |
| 11           | Students at Alternate<br>Provision | 16   | 9      |